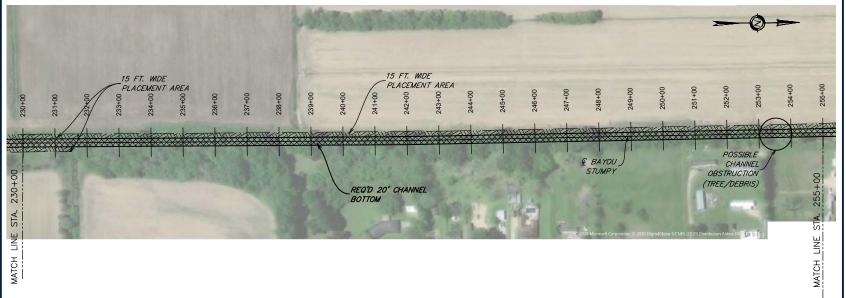

07

REQ'D 30' CHANNEL BOTTOM & BAYOU STUMPY-105+00 40 FT. WIDE PLACEMENT AREA STA. MATCH LINE NOTE: THE IMAGE ABOVE IS A GENERAL REPRESENTATION OF THE WORK AREA, ACTUAL FIELD CONDITIONS MAY DIFFER.

PLACEMENT AREA

#### \* NOTES:

- 1. CHANNEL BOTTOM WIDTH 30' MIN FROM STA. 10+00 TO STA. 193+46
- 2. CHANNEL BOTTOM WIDTH 20' ROM FROM STA. 193+46 TO STA. 264+44
- 3. CHANNEL BOTTOM WIDTH 15' ROM FROM STA. 264+44 TO STA. 501+79