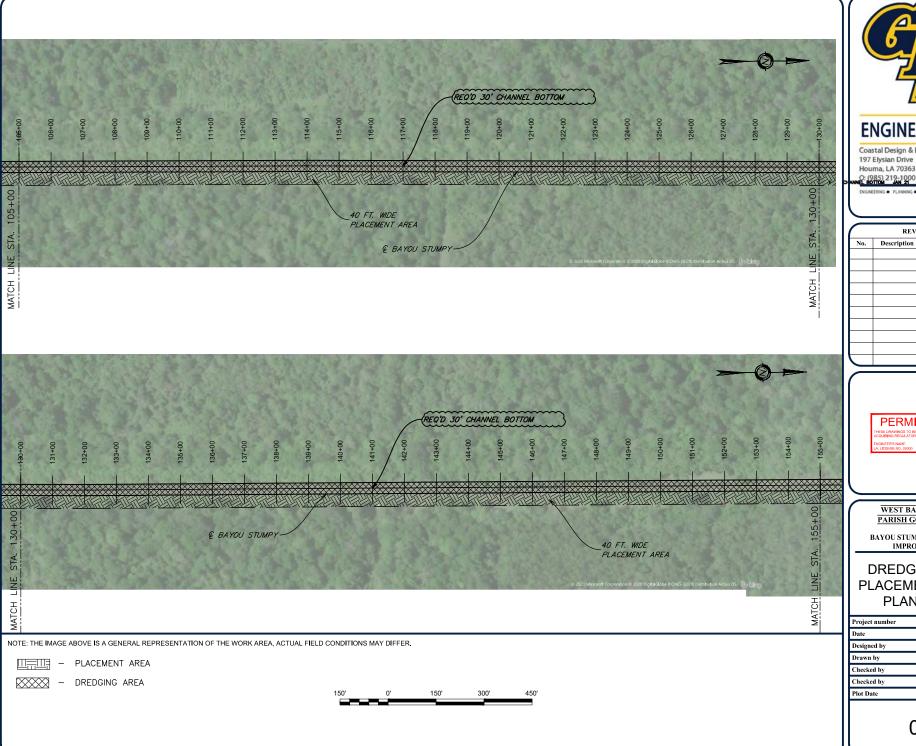

07

REQ'D 30' CHANNEL BOTTOM & BAYOU STUMPY-105+00 40 FT. WIDE PLACEMENT AREA STA. MATCH LINE NOTE: THE IMAGE ABOVE IS A GENERAL REPRESENTATION OF THE WORK AREA, ACTUAL FIELD CONDITIONS MAY DIFFER.

PLACEMENT AREA

- DREDGING AREA

Coastal Design & Infrastructure

Houma, LA 70363 O: (985) 219-1000 | F: (985) 475-7014

| REVISIONS |             |      |
|-----------|-------------|------|
| No.       | Description | Date |
|           |             |      |
|           |             | _    |
|           |             | _    |
|           |             |      |
|           |             |      |
|           |             |      |
|           |             |      |
|           |             |      |
|           |             |      |

- PLACEMENT AREA

DREDGING AREA

150' 0' 150' 300' 450'