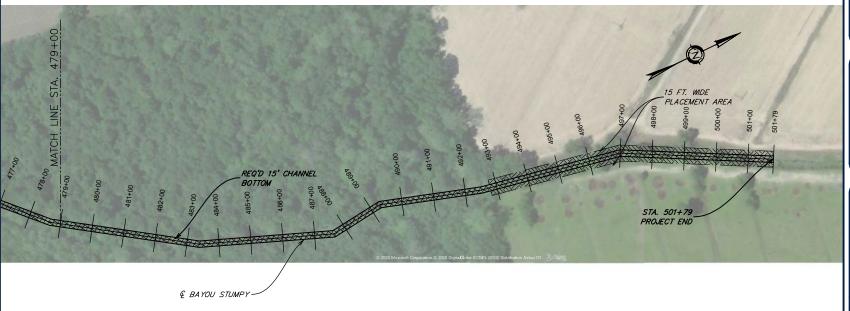

### DREDGING AND PLACEMENT AREA PLAN VIEW

| Project number | 39145-1218     |
|----------------|----------------|
| Date           | JAN 2021       |
| Designed by    | XXX            |
| Drawn by       | SDP            |
| Checked by     | SDP            |
| Checked by     | MM             |
| Plot Date      | April 28, 2021 |
|                |                |

09

I,WBRP - West Baton Rouge Parish Govn't\39145-1218 Bayou Slumpy Watershed Improvements, Phase I\Drafting\CAD\DWGs\0

- PLACEMENT AREA

 $\otimes$ 

- DREDGING AREA

300' 150' 450'