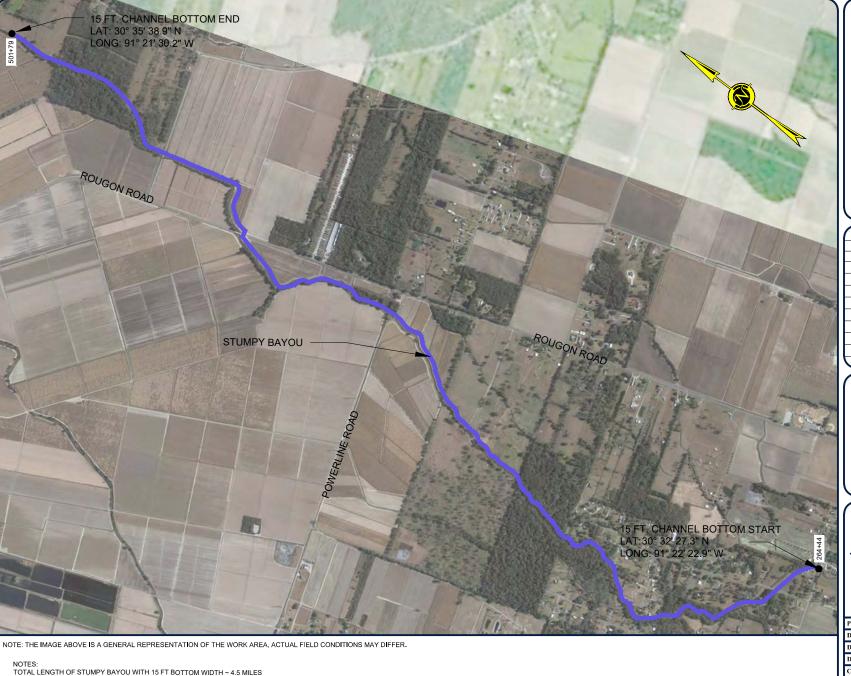

**LOCATION OF WORK**: On an approximate 9.3-mile reach of Stumpy Bayou, located along the northern parish boundary adjacent to Pointe Coupee Parish, continuing southerly and terminating south of LA Highway 76, within the Lower Grand River Basin, Lower Grand hydrologic unit (HUC 08070300), east of Erwinville, Louisiana, in West Baton Rouge Parish (Latitude 30.475069 N, Longitude -91.384917 W).

CHARACTER OF WORK: The applicant has requested a Department of the Army permit for the implementation of the Stumpy Bayou Watershed Improvement Project. The project entails the dredging of approximately 9.3 miles of Stumpy Bayou to clear existing obstructions within the bayou to restore drainage within the watershed. The project would include the removal of sediment deposits and grading of the channel bottom to enhance the rate of flow. The project would also remove fallen trees, beaver dams, and any other overgrown vegetation withing the bayou. According to the applicant, the project purpose proposes to mitigate flooding and reduce flood risk within the Stumpy Bayou watershed. The project proposes to widen and deepen sections of the bayou based off of hydrological analysis performed for the project. Approximately 9.25 acres of potentially jurisdictional wetlands (7.05 acres forested habitat and 2.2 acres herbaceous habitat) are proposed to be impacted as a result of project implementation via clearing and fill placement along the banks of the bayou. Approximately 261,000 cubic yards of dredged material would be placed adjacent to the banks of Stumpy Bayou. A jurisdictional determination is pending with the Corps' Surveillance and Enforcement Section.

03

nent 39\Client\WBRP - West Baton Rouge Parish Govn't\39145-1218 Bayou Stumpy Watershed Improveme

M:\Department 39

NOTES: TOTAL LENGTH OF STUMPY BAYOU WITH 20 FT BOTTOM WIDTH ~ 1.3 MILES

ENGINEERING LLC