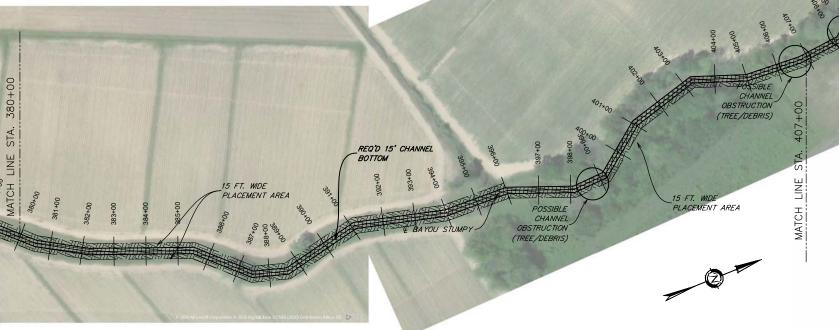

#### \* NOTES:

- 1. CHANNEL BOTTOM WIDTH 30' MIN FROM STA. 10+00 TO STA. 193+46
- 2. CHANNEL BOTTOM WIDTH 20' ROM FROM STA. 193+46 TO STA. 264+44
- 3. CHANNEL BOTTOM WIDTH 15' ROM FROM STA. 264+44 TO STA. 501+79