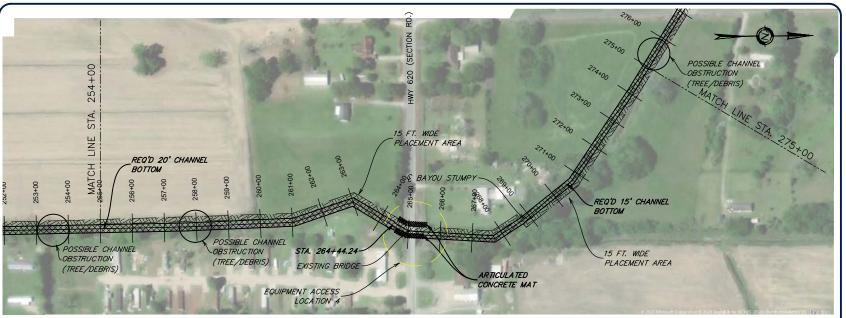

07

REQ'D 30' CHANNEL BOTTOM & BAYOU STUMPY-105+00 40 FT. WIDE PLACEMENT AREA STA. MATCH LINE NOTE: THE IMAGE ABOVE IS A GENERAL REPRESENTATION OF THE WORK AREA, ACTUAL FIELD CONDITIONS MAY DIFFER.

PLACEMENT AREA

#### \* NOTES:

- 1. CHANNEL BOTTOM WIDTH 30' MIN FROM STA. 10+00 TO STA. 193+46
- 2. CHANNEL BOTTOM WIDTH 20' ROM FROM STA. 193+46 TO STA. 264+44
- 3. CHANNEL BOTTOM WIDTH 15' ROM FROM STA. 264+44 TO STA. 501+79