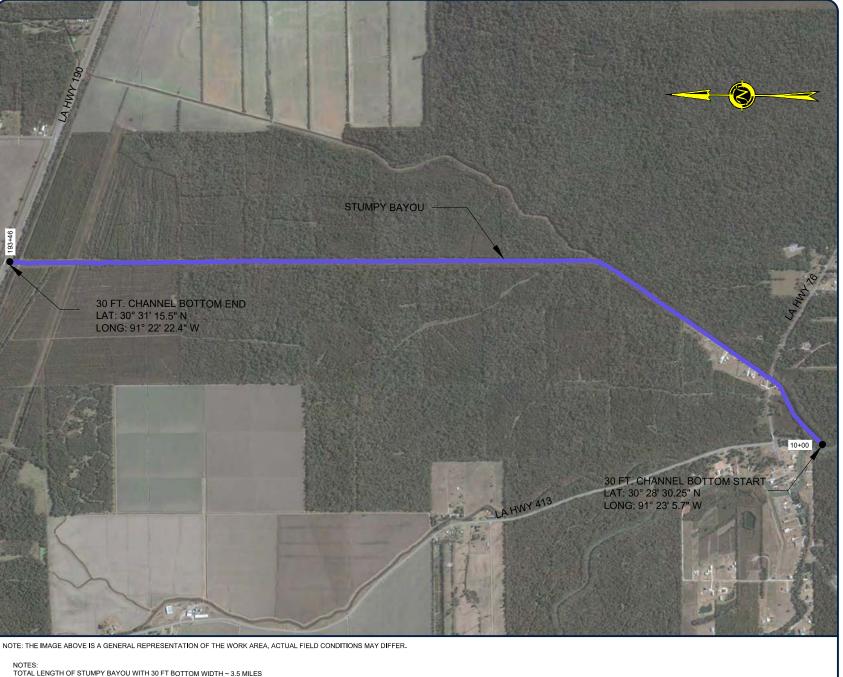

### **DETAIL PLAN VIEW**

| Project number | 39145-1218        | Pari   |
|----------------|-------------------|--------|
| Date           | JAN 2021          | Rouge  |
| Designed by    | XXX               | Baton  |
| Drawn by       | SDP               |        |
| Checked by     | SDP               | - West |
| Checked by     | MM                | ė.     |
| Plot Date      | February 17, 2021 | t\wBRP |

03

nent 39\Client\WBRP - West Baton Rouge Parish Govn't\39145-1218 Bayou Stumpy Watershed Improveme

M:\Department 39

NOTES: TOTAL LENGTH OF STUMPY BAYOU WITH 20 FT BOTTOM WIDTH ~ 1.3 MILES

ENGINEERING LLC

#### \* NOTES:

- 1. CHANNEL BOTTOM WIDTH 30' MIN FROM STA. 10+00 TO STA. 193+46
- 2. CHANNEL BOTTOM WIDTH 20' ROM FROM STA. 193+46 TO STA. 264+44
- 3. CHANNEL BOTTOM WIDTH 15' ROM FROM STA. 264+44 TO STA. 501+79