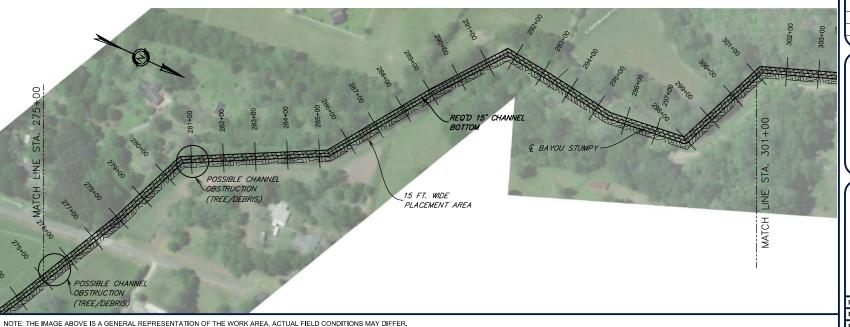

07

REQ'D 30' CHANNEL BOTTOM & BAYOU STUMPY-105+00 40 FT. WIDE PLACEMENT AREA STA. MATCH LINE NOTE: THE IMAGE ABOVE IS A GENERAL REPRESENTATION OF THE WORK AREA, ACTUAL FIELD CONDITIONS MAY DIFFER.

PLACEMENT AREA

#### \* NOTES:

- 1. CHANNEL BOTTOM WIDTH 30' MIN FROM STA. 10+00 TO STA. 193+46
- 2. CHANNEL BOTTOM WIDTH 20' ROM FROM STA. 193+46 TO STA. 264+44
- 3. CHANNEL BOTTOM WIDTH 15' ROM FROM STA. 264+44 TO STA. 501+79