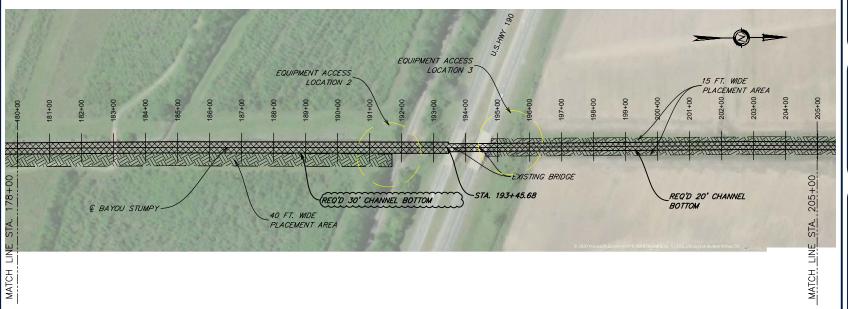

- PLACEMENT AREA

DREDGING AREA

150' 0' 150' 300' 450'

#### \* NOTES:

- 1. CHANNEL BOTTOM WIDTH 30' MIN FROM STA. 10+00 TO STA. 193+46
- 2. CHANNEL BOTTOM WIDTH 20' ROM FROM STA. 193+46 TO STA. 264+44
- 3. CHANNEL BOTTOM WIDTH 15' ROM FROM STA. 264+44 TO STA. 501+79