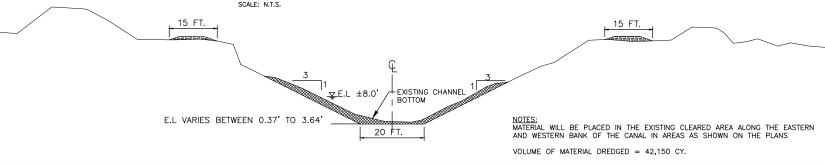

#### \* NOTES:

- 1. CHANNEL BOTTOM WIDTH 30' MIN FROM STA. 10+00 TO STA. 193+46
- 2. CHANNEL BOTTOM WIDTH 20' ROM FROM STA. 193+46 TO STA. 264+44
- 3. CHANNEL BOTTOM WIDTH 15' ROM FROM STA. 264+44 TO STA. 501+79

EXISTING CHANNEL BOTTOM SHOWN IN AN AVERAGE OF CROSS—SECTIONS TAKEN OVER THE LENGTH OF EACH SEGMENT

| REVISIONS |             |      |
|-----------|-------------|------|
| No.       | Description | Date |
|           |             |      |
|           |             |      |
|           |             |      |
|           |             |      |
|           |             |      |
|           |             |      |
|           |             |      |
|           |             |      |

# TYPICAL CROSS-SECTION

| Project number | 39145-1218     |
|----------------|----------------|
| Date           | JAN 2021       |
| Designed by    | XXX            |
| Drawn by       | SDP            |
| Checked by     | SDP            |
| Checked by     | MM             |
| Plot Date      | April 20, 2021 |
|                |                |