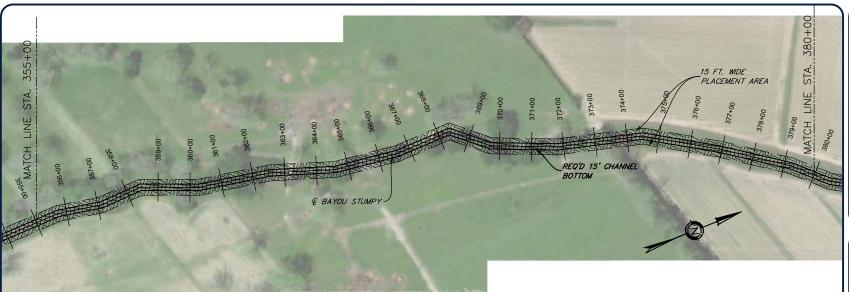

#### \* NOTES:

- 1. CHANNEL BOTTOM WIDTH 30' MIN FROM STA. 10+00 TO STA. 193+46
- 2. CHANNEL BOTTOM WIDTH 20' ROM FROM STA. 193+46 TO STA. 264+44
- 3. CHANNEL BOTTOM WIDTH 15' ROM FROM STA. 264+44 TO STA. 501+79