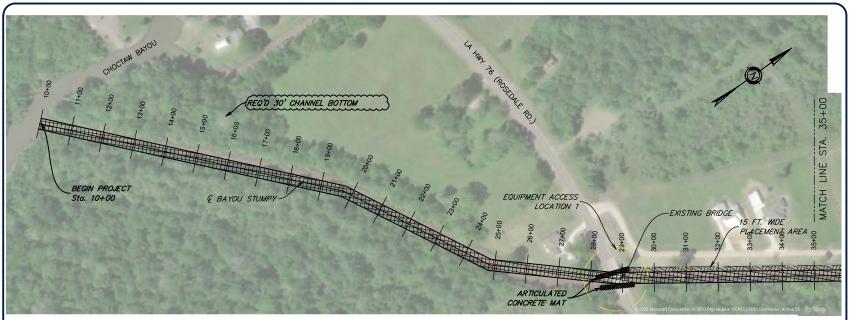

PERMIT ONLY

WEST BATON ROUGE PARISH GOVERNMENT

BAYOU STUMPY WATERSHED IMPROVEMENTS

### **DREDGING AND** PLACEMENT AREA **PLAN VIEW**

| Project number | 39145-1218     |
|----------------|----------------|
| Date           | JAN 2021       |
| Designed by    | XXX            |
| Drawn by       | SDP            |
| Checked by     | SDP            |
| Checked by     | MM             |
| Plot Date      | April 28, 2021 |
|                |                |