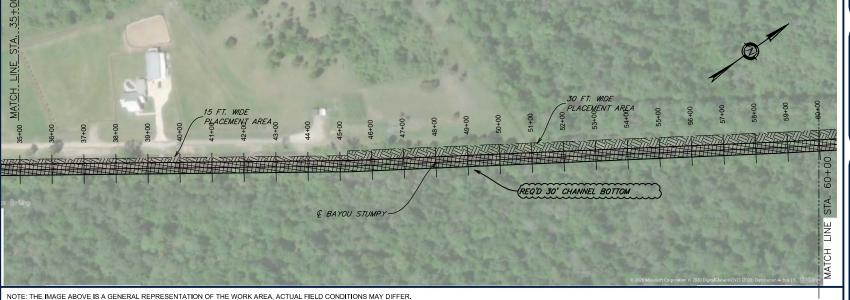

### WEST BATON ROUGE PARISH GOVERNMENT

BAYOU STUMPY WATERSHED IMPROVEMENTS

### **DREDGING AND** PLACEMENT AREA PLAN VIEW

|                |                | 00       |
|----------------|----------------|----------|
| Project number | 39145-1218     | Paris    |
| Date           | JAN 2021       | Round    |
| Designed by    | XXX            | Boton    |
| Drawn by       | SDP            |          |
| Checked by     | SDP            | West     |
| Checked by     | MM             | å        |
| Plot Date      | April 28, 2021 | ot\ WBBB |
|                |                | 9        |