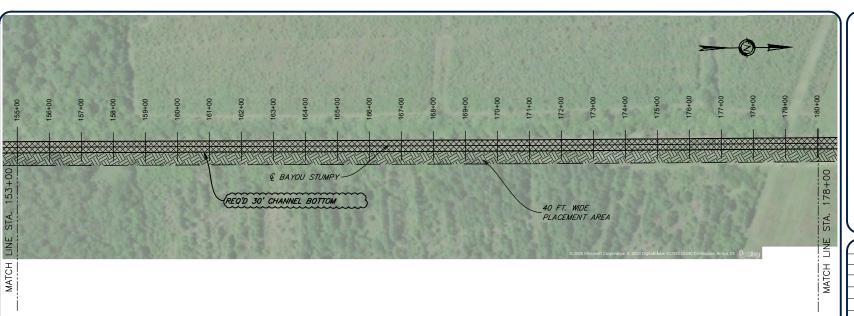

| ı | Plot Date      | April 28, 2021 | \$ \<br>\<br>\<br>\<br>\<br>\<br>\<br>\<br>\<br>\<br>\<br>\<br>\<br>\<br>\<br>\<br>\<br>\<br>\ |





- PLACEMENT AREA

DREDGING AREA

150' 0' 150' 300' 450'



### ENGINEERING L

Coastal Design & Infrastructure 197 Elysian Drive Houma, LA 70363 O: (985) 219-1000 | F: (985) 475-7014

| REVISIONS |             |      |
|-----------|-------------|------|
| No.       | Description | Date |
|           |             |      |
|           |             |      |
|           |             |      |
|           |             |      |
|           |             |      |
|           |             |      |
|           |             |      |
|           |             |      |
|           |             |      |

## PERMIT ONLY ESE DRAWINGS TO BE USED EXCLUSIVELY FOR

THESE DRAWINGS TO BE USED EXCU ACQUIRING REGULATORY PERMITS ENGINEER'S NAME

### WEST BATON ROUGE PARISH GOVERNMENT

BAYOU STUMPY WATERS