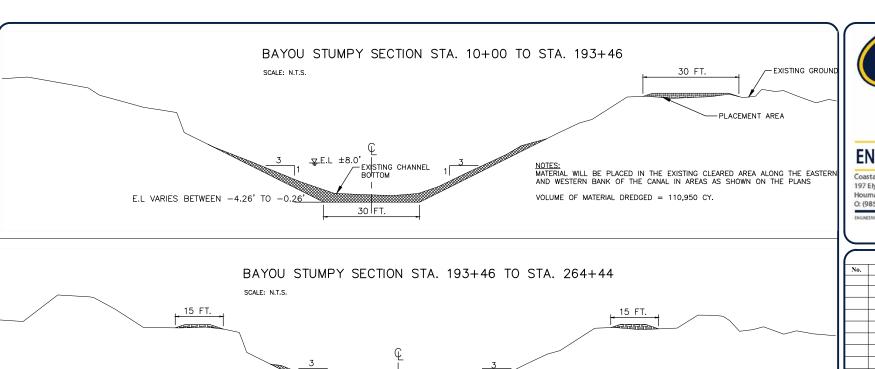

#### \* NOTES:

- 1. CHANNEL BOTTOM WIDTH 30' MIN FROM STA. 10+00 TO STA. 193+46
- 2. CHANNEL BOTTOM WIDTH 20' ROM FROM STA. 193+46 TO STA. 264+44
- 3. CHANNEL BOTTOM WIDTH 15' ROM FROM STA. 264+44 TO STA. 501+79

EXISTING CHANNEL BOTTOM SHOWN IN AN AVERAGE OF CROSS—SECTIONS TAKEN OVER THE LENGTH OF EACH SEGMENT

| REVISIONS |             |      |
|-----------|-------------|------|
| No.       | Description | Date |
|           |             |      |
|           |             |      |
|           |             |      |
|           |             |      |
|           |             |      |
|           |             |      |
|           |             |      |
|           |             |      |

# TYPICAL CROSS-SECTION

| Project number | 39145-1218     |
|----------------|----------------|
| Date           | JAN 2021       |
| Designed by    | XXX            |
| Drawn by       | SDP            |
| Checked by     | SDP            |
| Checked by     | MM             |
| Plot Date      | April 20, 2021 |
|                |                |