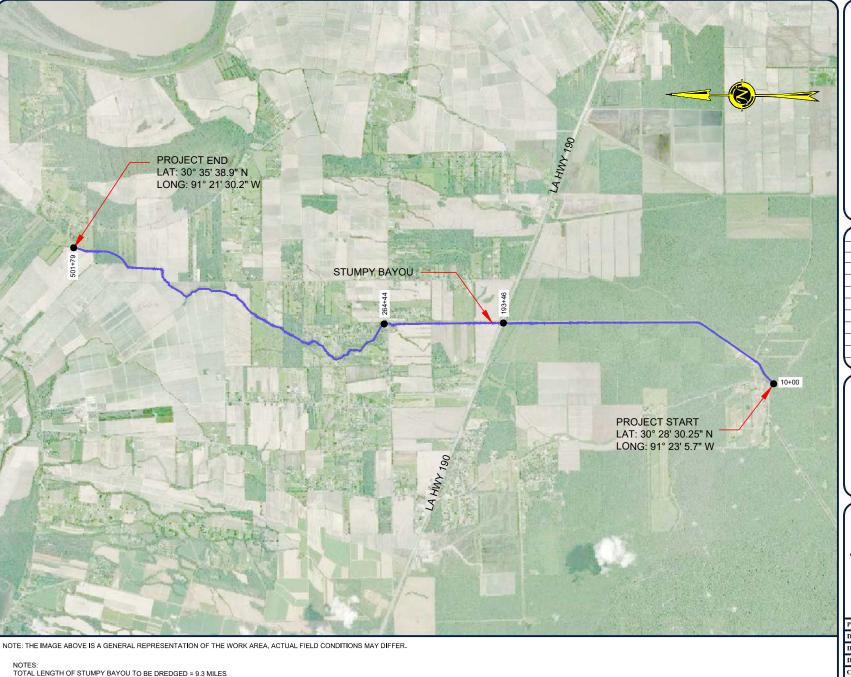

**LOCATION OF WORK**: On an approximate 9.3-mile reach of Stumpy Bayou, located along the northern parish boundary adjacent to Pointe Coupee Parish, continuing southerly and terminating south of LA Highway 76, within the Lower Grand River Basin, Lower Grand hydrologic unit (HUC 08070300), east of Erwinville, Louisiana, in West Baton Rouge Parish (Latitude 30.475069 N, Longitude -91.384917 W).

CHARACTER OF WORK: The applicant has requested a Department of the Army permit for the implementation of the Stumpy Bayou Watershed Improvement Project. The project entails the dredging of approximately 9.3 miles of Stumpy Bayou to clear existing obstructions within the bayou to restore drainage within the watershed. The project would include the removal of sediment deposits and grading of the channel bottom to enhance the rate of flow. The project would also remove fallen trees, beaver dams, and any other overgrown vegetation withing the bayou. According to the applicant, the project purpose proposes to mitigate flooding and reduce flood risk within the Stumpy Bayou watershed. The project proposes to widen and deepen sections of the bayou based off of hydrological analysis performed for the project. Approximately 9.25 acres of potentially jurisdictional wetlands (7.05 acres forested habitat and 2.2 acres herbaceous habitat) are proposed to be impacted as a result of project implementation via clearing and fill placement along the banks of the bayou. Approximately 261,000 cubic yards of dredged material would be placed adjacent to the banks of Stumpy Bayou. A jurisdictional determination is pending with the Corps' Surveillance and Enforcement Section.

### **PERMIT ONLY**

WEST BATON ROUGE PARISH GOVERNMENT

BAYOU STUMPY WATERSHED IMPROVEMENTS

PLAN VIEW

| Project number | 39145-1218        |
|----------------|-------------------|
| Date           | JAN 2021          |
| Designed by    | XXX               |
| Drawn by       | SDP               |
| Checked by     | SDP               |
| Checked by     | MM                |
| Plot Date      | February 17, 2021 |