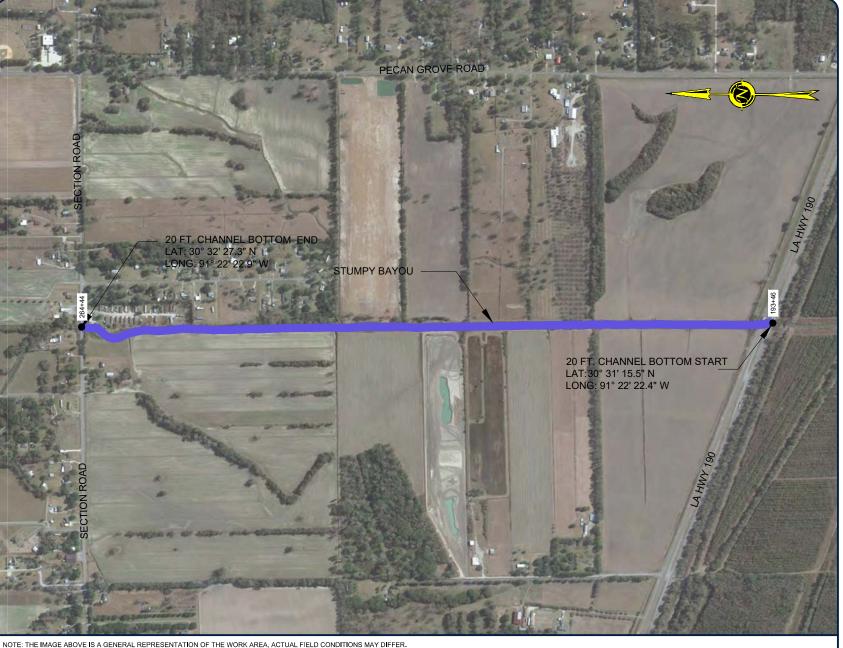

### PERMIT ONLY

THESE DRAWINGS TO BE USED EXCLUSIV ACQUIRING REGULATORY PERMITS

WEST BATON ROUGE PARISH GOVERNMENT

BAYOU STUMPY WATERSHED IMPROVEMENTS

**DETAIL PLAN VIEW** 

| Project number | 39145-1218        |
|----------------|-------------------|
| Date           | JAN 2021          |
| Designed by    | XXX               |
| Drawn by       | SDP               |
| Checked by     | SDP               |
| Checked by     | MM                |
| Plot Date      | February 17, 2021 |

04

Drawn by
Checked by
Checked by
Plot Date
Fel

2000'

3000'

ENGINEERING uc

Coastal Design & Infrastructure 197 Elysian Drive Houma, LA 70363 O: (985) 219-1000 | F: (985) 475-7014

ENGINEERING . PLANNING . ENVIRONMENTAL CONSULTING

#### \* NOTES:

- 1. CHANNEL BOTTOM WIDTH 30' MIN FROM STA. 10+00 TO STA. 193+46
- 2. CHANNEL BOTTOM WIDTH 20' ROM FROM STA. 193+46 TO STA. 264+44
- 3. CHANNEL BOTTOM WIDTH 15' ROM FROM STA. 264+44 TO STA. 501+79