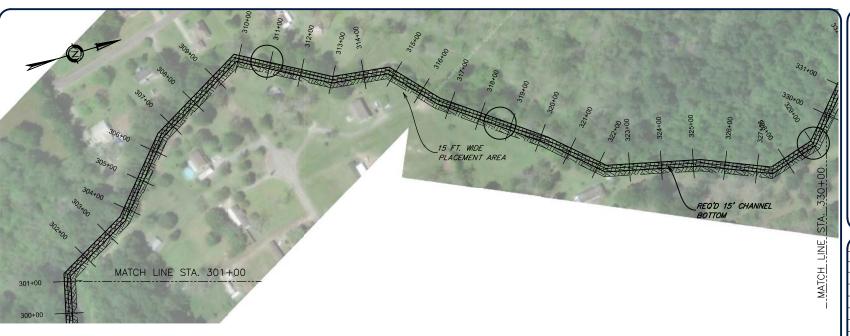

07

REQ'D 30' CHANNEL BOTTOM & BAYOU STUMPY-105+00 40 FT. WIDE PLACEMENT AREA STA. MATCH LINE NOTE: THE IMAGE ABOVE IS A GENERAL REPRESENTATION OF THE WORK AREA, ACTUAL FIELD CONDITIONS MAY DIFFER.

PLACEMENT AREA

#### \* NOTES:

- 1. CHANNEL BOTTOM WIDTH 30' MIN FROM STA. 10+00 TO STA. 193+46
- 2. CHANNEL BOTTOM WIDTH 20' ROM FROM STA. 193+46 TO STA. 264+44
- 3. CHANNEL BOTTOM WIDTH 15' ROM FROM STA. 264+44 TO STA. 501+79