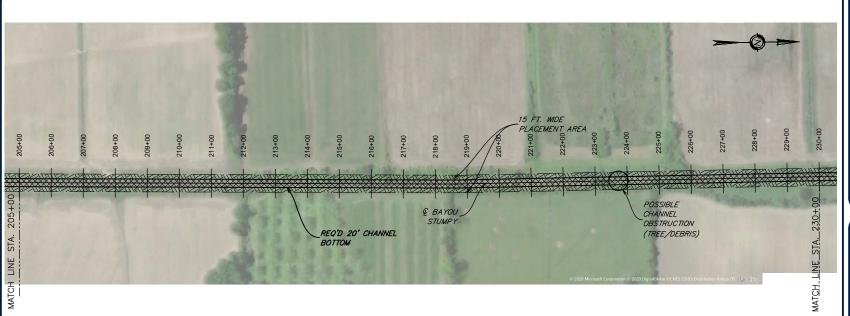

- PLACEMENT AREA

DREDGING AREA

150' 0' 150' 300' 450'

#### \* NOTES:

- 1. CHANNEL BOTTOM WIDTH 30' MIN FROM STA. 10+00 TO STA. 193+46
- 2. CHANNEL BOTTOM WIDTH 20' ROM FROM STA. 193+46 TO STA. 264+44
- 3. CHANNEL BOTTOM WIDTH 15' ROM FROM STA. 264+44 TO STA. 501+79