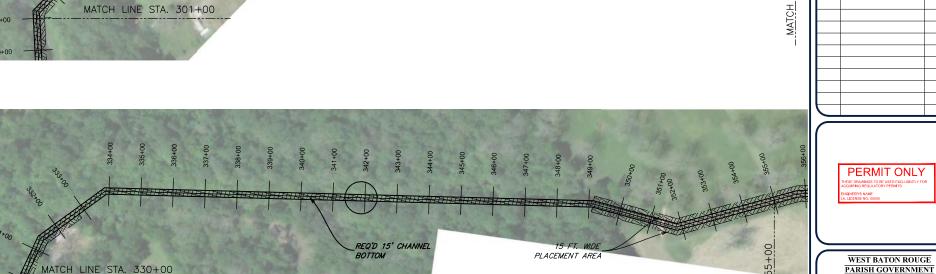

#### \* NOTES:

- 1. CHANNEL BOTTOM WIDTH 30' MIN FROM STA. 10+00 TO STA. 193+46
- 2. CHANNEL BOTTOM WIDTH 20' ROM FROM STA. 193+46 TO STA. 264+44
- 3. CHANNEL BOTTOM WIDTH 15' ROM FROM STA. 264+44 TO STA. 501+79