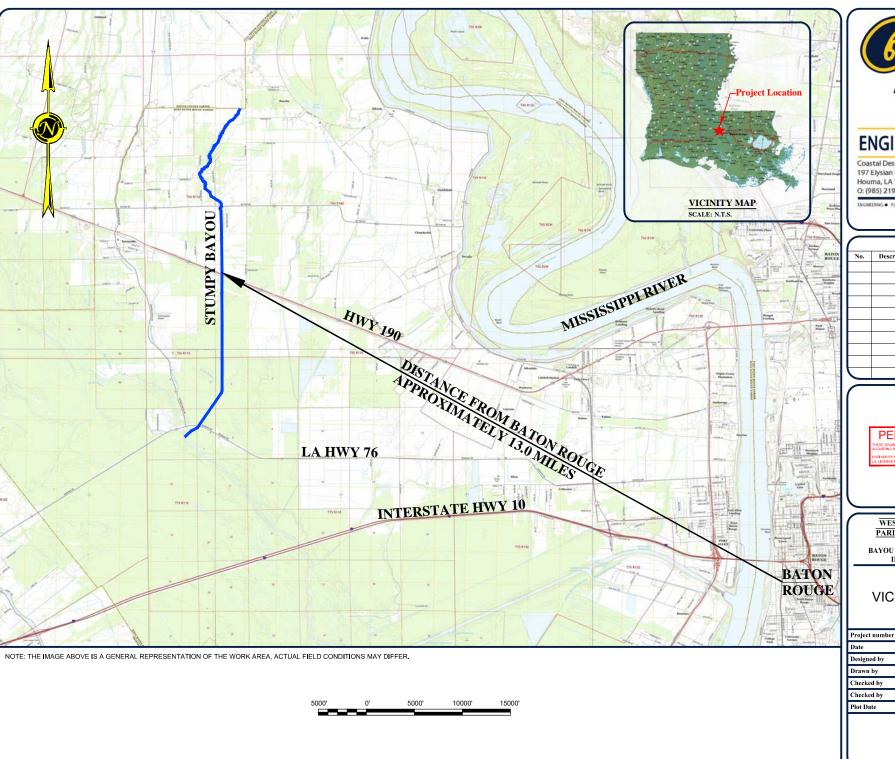

### STUMPY BAYOU WATERSHED IMPROVEMENT PROJECT NEAR ERWINVILLE, LOUISIANA IN WEST BATON ROUGE PARISH

**NAME OF APPLICANT** West Baton Rouge Parish, c/o GIS Engineering, LLC, Attn: Mohan Menon, 450 Laurel Street, Suite 1500, Baton Rouge, Louisiana 70835

**LOCATION OF WORK**: On an approximate 9.3-mile reach of Stumpy Bayou, located along the northern parish boundary adjacent to Pointe Coupee Parish, continuing southerly and terminating south of LA Highway 76, within the Lower Grand River Basin, Lower Grand hydrologic unit (HUC 08070300), east of Erwinville, Louisiana, in West Baton Rouge Parish (Latitude 30.475069 N, Longitude -91.384917 W).

#### WEST BATON ROUGE PARISH GOVERNMENT

BAYOU STUMPY WATERSHED IMPROVEMENTS

VICINITY MAP

| Project number | 39145-1218        | Pa      |
|----------------|-------------------|---------|
| Date           | JAN 2021          | Rouge   |
| Designed by    | XXX               | Baton F |
| Drawn by       | SDP               |         |
| Checked by     | SDP               | . West  |
| Checked by     | MM                | WBRP -  |
| Plot Date      | February 17, 2021 | 3       |