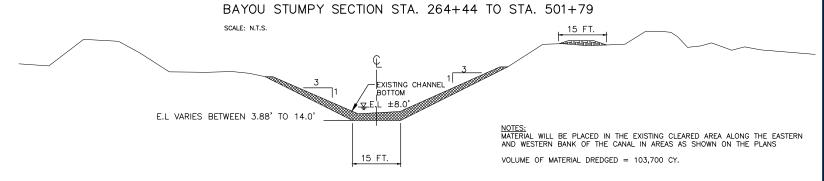

#### \* NOTES:

- 1. CHANNEL BOTTOM WIDTH 30' MIN FROM STA. 10+00 TO STA. 193+46
- 2. CHANNEL BOTTOM WIDTH 20' ROM FROM STA. 193+46 TO STA. 264+44
- 3. CHANNEL BOTTOM WIDTH 15' ROM FROM STA. 264+44 TO STA. 501+79

EXISTING CHANNEL BOTTOM SHOWN IN AN AVERAGE OF CROSS—SECTIONS TAKEN OVER THE LENGTH OF EACH SEGMENT

| REVISIONS |             |      |
|-----------|-------------|------|
| No.       | Description | Date |
|           |             |      |
|           |             |      |
|           |             |      |
|           |             |      |
|           |             |      |
|           |             |      |
|           |             |      |
|           |             |      |

# TYPICAL CROSS-SECTION

| Project number | 39145-1218     |
|----------------|----------------|
| Date           | JAN 2021       |
| Designed by    | XXX            |
| Drawn by       | SDP            |
| Checked by     | SDP            |
| Checked by     | MM             |
| Plot Date      | April 20, 2021 |
|                |                |